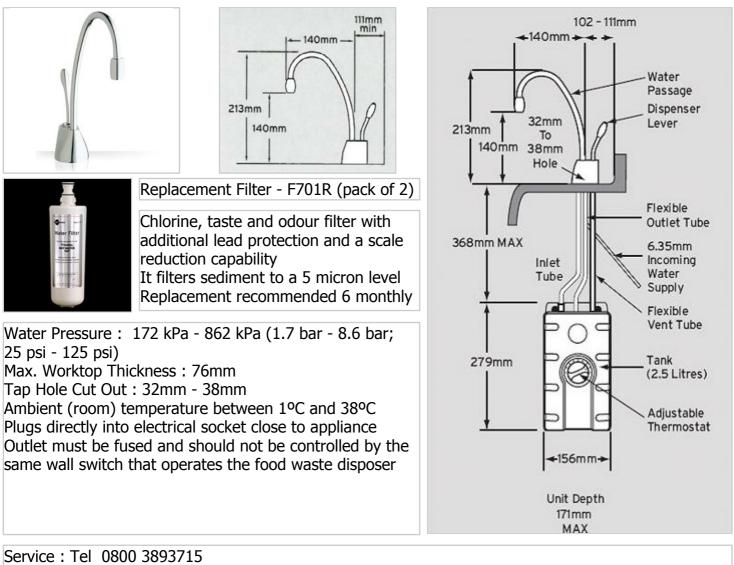

## Tel: 0843 351 2802 Fax: 0800 317693 Email: sales@swiftuk.co.uk

| GN1100 | Hot Water Tap | Moulded Plug (10A fuse) | InSinkErator |
|--------|---------------|-------------------------|--------------|
|        |               |                         |              |

Chrome Brushed Steel

Guarantee : 2 Years Parts and Labour

Hot Water Tap complete with Filter Gentle touch lever dispenser

Steaming Hot Water instantly with adjustable temperature dial from 88°C to 98°C

2.5 Litre Stainless Steel tank dispenses approximately 100 cups per hour

Auto-hot shut-off

360° Swivel Spout

Filtered Drinking Water with replaceable cartridges

Based on an average household usage of 10 cups per day it is 20% less expensive to operate than a standard electric kettle